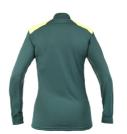

## **FUNCTIONS**

- Collar
- 1-way zipper at the front
- Reinforcement fabric on the shoulders
- Radio holder on both left and right chest
- · Chest pocket with pen pocket on the left chest
- · Hanging loop at the back
- Excellent moisture-wicking properties
- Quick-drying