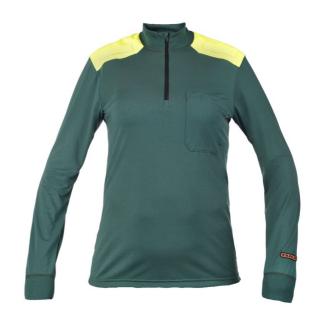

## KLINE AMB LS HALF ZIP WOMEN

A durable and comfortable long-sleeved shirt made from a polyester/lyocell fabric with good moisture-wicking properties and excellent breathability. The material is comfortable with a cotton-like feel and has antiseptic properties that prevent bad odors. The shirt features a collar with a zipper for added protection and ventilation.

## **FUNCTIONS**

- Collar
- 1-way zipper at the front
- Reinforcement fabric on the shoulders
- Radio holder on both left and right chest
- · Chest pocket with pen pocket on the left chest
- · Hanging loop at the back
- Excellent moisture-wicking properties
- Quick-drying

## FACTS

| Article no. | 075240943                                  |
|-------------|--------------------------------------------|
| Sizes       | WXS-WXL                                    |
| Colors      | 0661 Forest Green/Fluorecent Yellow        |
| Material    | Fabric: 70% polyester, 30% lyocell Tencel™ |
| Other       | Weight size L: 240 g                       |