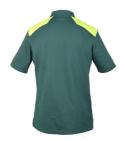

## **FUNCTIONS**

- Hanging loop at the neck
- Button placket at the front
- Reinforced fabric on the shoulders
- Microphone holders on both left and right chest
- · Chest pocket with pen pocket on the left chest
- Side slits at the bottom