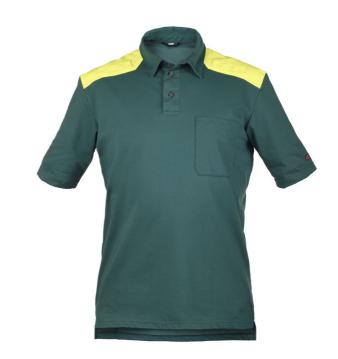

## **KLINE AMB POLO SHIRT WOMEN**

A functional polo shirt with good comfort and long durability. The material is made with 37.5® Technology, an eco-friendly technology that regulates and optimizes body temperature and moisture levels. The polo shirt has a chest pocket and reinforced shoulders in fluorescent yellow with a monophone holder.

## **FUNCTIONS**

- Hanging loop at the neck
- Button placket at the front
- Reinforced fabric on the shoulders
- Microphone holders on both left and right chest
- · Chest pocket with pen pocket on the left chest
- Side slits at the bottom

## **FACTS**

| Article no. | 075225143                           |
|-------------|-------------------------------------|
| Sizes       | WXS-WXL                             |
| Colors      | 0661 Forest Green/Fluorecent Yellow |
| Material    | Fabric: 53% cotton, 47% polyester   |
| Other       | Weight size W S: 240 g              |