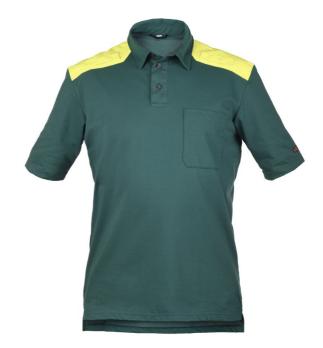

## **KLINE AMB POLO SHIRT**

A functional polo shirt with good comfort and long durability. The material is made with 37.5® Technology, an eco-friendly technology that regulates and optimizes body temperature and moisture levels. The polo shirt has a chest pocket and reinforced shoulders in fluorescent yellow with a monophone holder.

## **FUNCTIONS**

- Hanging loop at the neck
- Button placket at the front
- Reinforced fabric on the shoulders
- Microphone holders on both left and right chest
- Chest pocket with pen pocket on the left chest
- Side slits at the bottom