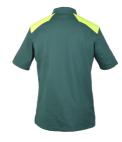

## **KLINE AMB POLO SHIRT**

A functional polo shirt with good comfort and long durability. The material is made with 37.5® Technology, an eco-friendly technology that regulates and optimizes body temperature and moisture levels. The polo shirt has a chest pocket and reinforced shoulders in fluorescent yellow with a monophone holder.

## **FUNCTIONS**

- Hanging loop at the neck
- Button placket at the front
- Reinforced fabric on the shoulders
- Microphone holders on both left and right chest
- Chest pocket with pen pocket on the left chest
- Side slits at the bottom