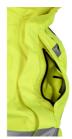

## **FUNCTIONS**

- Removable and adjustable hood with hidden drawstrings
- The collar is extra high at the back to protect the neck and throat
- · Hood can be stored in the collar
- · Adjustable collar width
- 2-way front zipper, concealed by double front flaps for extra waterproofing
- · Monofone holder on both left and right chest
- · Vertical chest pocket on the left side with zipper closure
- Spacious side pockets with Velcro-sealed flaps, elastic at the top, bellows, and hand-warmer pockets from the side
- D-ring under pocket flap
- Pre-curved sleeves
- · Velcro adjustment at sleeve cuffs
- · Zippered ventilation openings under the arms
- Width adjustment at the waist at the back
- · Width adjustment at the bottom with hidden drawstrings
- Side zipper opening for increased mobility and easy access to tools
- · Extended back
- Taped barrier on the inside of the lower edge of the sleeve cuff to prevent capillary absorption
- 2 x 50 mm reflective bands around torso, shoulders, and sleeves
- Velcro on the chest for badge. The Velcro also fits for attaching a metal badge.
- Velcro on the back for marking possibility
- Wind and waterproof with taped seams, with breathable function
- EN ISO 20471, Class 3
- EN 343 Rain
- EN 342 Cold