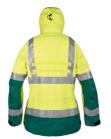

## **FUNCTIONS**

- Removable and adjustable hood with hidden drawstrings
- The collar is extra high at the back to protect the neck and throat
- · Hood can be stored in the collar
- · Adjustable collar width
- 2-way front zipper, concealed by double front flaps for extra waterproofing
- · Monofone holder on both left and right chest
- · Vertical chest pocket on the left side with zipper closure
- Spacious side pockets with Velcro-sealed flaps, elastic at the top, bellows, and hand-warmer pockets from the side
- D-ring under pocket flap
- Pre-curved sleeves
- · Velcro adjustment at sleeve cuffs
- · Zippered ventilation openings under the arms
- Width adjustment at the waist at the back
- · Width adjustment at the bottom with hidden drawstrings
- Side zipper opening for increased mobility and easy access to tools
- · Extended back
- Taped barrier on the inside of the lower edge of the sleeve cuff to prevent capillary absorption
- 2 x 50 mm reflective bands around torso, shoulders, and sleeves
- Velcro on the chest for badge. The Velcro also fits for attaching a metal badge.
- Velcro on the back for marking possibility
- Wind and waterproof with taped seams, with breathable function
- EN ISO 20471, Class 3
- EN 343 Rain
- EN 342 Cold