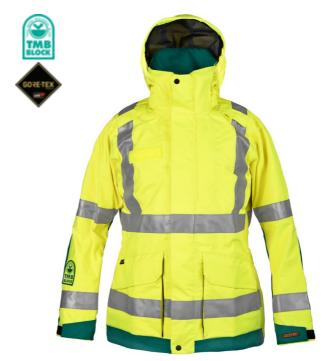

# **ALARM AMB JACKET WOMEN**

A technologically advanced, lightweight, and flexible ambulance jacket made of a wind- and waterproof 3L Gore-Tex Crosstech® laminate with a microgrid backside. The jacket protects against liquid-borne infections from both humans and animals, as well as chemicals such as gasoline, battery acid, firefighting foam, hydraulic oil, and chlorine. Functional pockets and thoughtful details from the outside in. Supplement with Denver Lining Jacket for winter use.

## **FUNCTIONS**

- Removable and adjustable hood with hidden drawstrings
- The collar is extra high at the back to protect the neck and throat
- · Hood can be stored in the collar
- · Adjustable collar width
- 2-way front zipper, concealed by double front flaps for extra waterproofing
- · Monofone holder on both left and right chest
- · Vertical chest pocket on the left side with zipper closure
- Spacious side pockets with Velcro-sealed flaps, elastic at the top, bellows, and hand-warmer pockets from the side
- D-ring under pocket flap
- Pre-curved sleeves
- · Velcro adjustment at sleeve cuffs
- · Zippered ventilation openings under the arms
- Width adjustment at the waist at the back
- · Width adjustment at the bottom with hidden drawstrings
- Side zipper opening for increased mobility and easy access to tools
- · Extended back
- Taped barrier on the inside of the lower edge of the sleeve cuff to prevent capillary absorption
- 2 x 50 mm reflective bands around torso, shoulders, and sleeves
- Velcro on the chest for badge. The Velcro also fits for attaching a metal badge.
- Velcro on the back for marking possibility
- Wind and waterproof with taped seams, with breathable function
- EN ISO 20471, Class 3
- EN 343 Rain
- EN 342 Cold