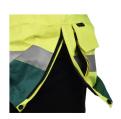

## **FUNCTIONS**

- Removable and adjustable hood with hidden drawstrings
- The collar is extra high at the back to protect the neck and throat
- · Hood can be stored in the collar
- · Adjustable collar width
- 2-way front zipper, concealed by double front flaps for extra waterproofing
- · Monofone holder on both left and right chest
- · Vertical chest pocket on the left side with zipper closure
- Spacious side pockets with Velcro-sealed flaps, elastic at the top, bellows, and hand-warmer pockets from the side
- D-ring under pocket flap
- Pre-curved sleeves
- · Velcro adjustment at sleeve cuffs
- · Zippered ventilation openings under the arms
- Width adjustment at the waist at the back
- · Width adjustment at the bottom with hidden drawstrings
- Side zipper opening for increased mobility and easy access to tools
- · Extended back
- Taped barrier on the inside of the lower edge of the sleeve cuff to prevent capillary absorption
- 2 x 50 mm reflective bands around torso, shoulders, and sleeves
- Velcro on the chest for badge. The Velcro also fits for attaching a metal badge.
- Velcro on the back for marking possibility
- Wind and waterproof with taped seams, with breathable function
- EN ISO 20471, Class 3
- EN 343 Rain
- EN 342 Cold