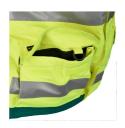

## **FUNCTIONS**

- Removable and adjustable hood with hidden drawstrings
- The collar is extra high at the back to protect the neck and throat
- · Hood can be stored in the collar
- · Adjustable collar width
- 2-way front zipper, concealed by double front flaps for extra waterproofing
- · Monofone holder on both left and right chest
- · Vertical chest pocket on the left side with zipper closure
- Spacious side pockets with Velcro-sealed flaps, elastic at the top, bellows, and hand-warmer pockets from the side
- D-ring under pocket flap
- Pre-curved sleeves
- · Velcro adjustment at sleeve cuffs
- · Zippered ventilation openings under the arms
- Width adjustment at the waist at the back
- · Width adjustment at the bottom with hidden drawstrings
- Side zipper opening for increased mobility and easy access to tools
- · Extended back
- Taped barrier on the inside of the lower edge of the sleeve cuff to prevent capillary absorption
- 2 x 50 mm reflective bands around torso, shoulders, and sleeves
- Velcro on the chest for badge. The Velcro also fits for attaching a metal badge.
- Velcro on the back for marking possibility
- Wind and waterproof with taped seams, with breathable function
- EN ISO 20471, Class 3
- EN 343 Rain
- EN 342 Cold