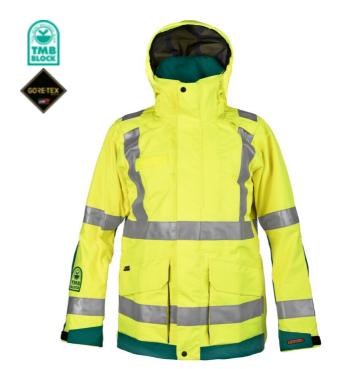

# **ALARM AMB JACKET**

A technologically advanced, lightweight, and flexible ambulance jacket made of a wind- and waterproof 3L Gore-Tex Crosstech® laminate with a microgrid backside. The jacket protects against liquid-borne infections from both humans and animals, as well as chemicals such as gasoline, battery acid, firefighting foam, hydraulic oil, and chlorine. Functional pockets and thoughtful details from the outside in. Supplement with Denver Lining Jacket for winter use.

### **FUNCTIONS**

- Removable and adjustable hood with hidden drawstrings
- The collar is extra high at the back to protect the neck and throat
- · Hood can be stored in the collar
- · Adjustable collar width
- 2-way front zipper, concealed by double front flaps for extra waterproofing
- · Monofone holder on both left and right chest
- · Vertical chest pocket on the left side with zipper closure
- Spacious side pockets with Velcro-sealed flaps, elastic at the top, bellows, and hand-warmer pockets from the side
- D-ring under pocket flap
- · Pre-curved sleeves
- · Velcro adjustment at sleeve cuffs
- Zippered ventilation openings under the arms
- · Width adjustment at the waist at the back
- Width adjustment at the bottom with hidden drawstrings
- Side zipper opening for increased mobility and easy access to tools
- Extended back
- Taped barrier on the inside of the lower edge of the sleeve cuff to prevent capillary absorption
- 2 x 50 mm reflective bands around torso, shoulders, and sleeves
- Velcro on the chest for badge. The Velcro also fits for attaching a metal badge.
- Velcro on the back for marking possibility
- Wind and waterproof with taped seams, with breathable function
- EN ISO 20471, Class 3
- EN 343 Rain
- EN 342 Cold

## FACTS

| Article no. | 015241505                                      |
|-------------|------------------------------------------------|
| Sizes       | XS-3XL                                         |
| Colors      | 0164 Fluorescent Yellow/Amb Green              |
| Material    | Fabric: 3L Gore-Tex Crosstech®, 100% polyester |
| Other       | Weight size L: 1200 g                          |