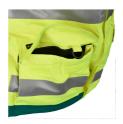

### **FUNCTIONS**

- Removable and adjustable hood with hidden drawstrings
- The collar is extra high at the back to protect the neck and throat
- · Hood can be stored in the collar
- · Adjustable collar width
- 2-way front zipper, concealed by double front flaps for extra waterproofing
- · Monofone holder on both left and right chest
- · Vertical chest pocket on the left side with zipper closure
- Spacious side pockets with Velcro-sealed flaps, elastic at the top, bellows, and hand-warmer pockets from the side
- D-ring under pocket flap
- · Pre-curved sleeves
- · Velcro adjustment at sleeve cuffs
- Zippered ventilation openings under the arms
- · Width adjustment at the waist at the back
- Width adjustment at the bottom with hidden drawstrings
- Side zipper opening for increased mobility and easy access to tools
- Extended back
- Taped barrier on the inside of the lower edge of the sleeve cuff to prevent capillary absorption
- 2 x 50 mm reflective bands around torso, shoulders, and sleeves
- Velcro on the chest for badge. The Velcro also fits for attaching a metal badge.
- Velcro on the back for marking possibility
- Wind and waterproof with taped seams, with breathable function
- EN ISO 20471, Class 3
- EN 343 Rain
- EN 342 Cold