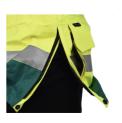

### **FUNCTIONS**

- Removable and adjustable hood with hidden drawstrings
- The collar is extra high at the back to protect the neck and throat
- · Hood can be stored in the collar
- · Adjustable collar width
- 2-way front zipper, concealed by double front flaps for extra waterproofing
- · Monofone holder on both left and right chest
- · Vertical chest pocket on the left side with zipper closure
- Spacious side pockets with Velcro-sealed flaps, elastic at the top, bellows, and hand-warmer pockets from the side
- D-ring under pocket flap
- · Pre-curved sleeves
- · Velcro adjustment at sleeve cuffs
- Zippered ventilation openings under the arms
- · Width adjustment at the waist at the back
- Width adjustment at the bottom with hidden drawstrings
- Side zipper opening for increased mobility and easy access to tools
- Extended back
- Taped barrier on the inside of the lower edge of the sleeve cuff to prevent capillary absorption
- 2 x 50 mm reflective bands around torso, shoulders, and sleeves
- Velcro on the chest for badge. The Velcro also fits for attaching a metal badge.
- Velcro on the back for marking possibility
- Wind and waterproof with taped seams, with breathable function
- EN ISO 20471, Class 3
- EN 343 Rain
- EN 342 Cold