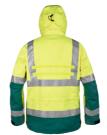

### **FUNCTIONS**

- Removable and adjustable hood with hidden drawstrings
- The collar is extra high at the back to protect the neck and throat
- · Hood can be stored in the collar
- · Adjustable collar width
- 2-way front zipper, concealed by double front flaps for extra waterproofing
- · Monofone holder on both left and right chest
- · Vertical chest pocket on the left side with zipper closure
- Spacious side pockets with Velcro-sealed flaps, elastic at the top, bellows, and hand-warmer pockets from the side
- D-ring under pocket flap
- · Pre-curved sleeves
- · Velcro adjustment at sleeve cuffs
- Zippered ventilation openings under the arms
- · Width adjustment at the waist at the back
- Width adjustment at the bottom with hidden drawstrings
- Side zipper opening for increased mobility and easy access to tools
- Extended back
- Taped barrier on the inside of the lower edge of the sleeve cuff to prevent capillary absorption
- 2 x 50 mm reflective bands around torso, shoulders, and sleeves
- Velcro on the chest for badge. The Velcro also fits for attaching a metal badge.
- Velcro on the back for marking possibility
- Wind and waterproof with taped seams, with breathable function
- EN ISO 20471, Class 3
- EN 343 Rain
- EN 342 Cold