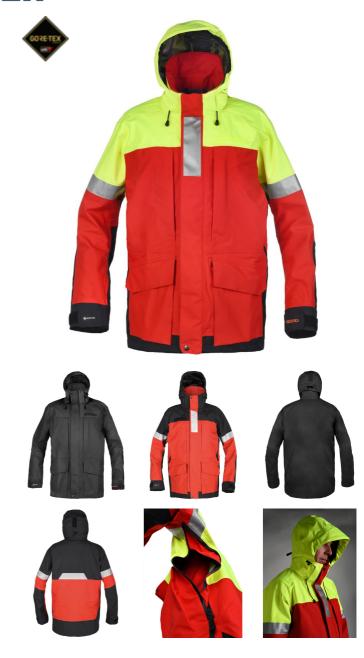

## **KELSEY JACKET WOMEN**

The Kelsey Jacket is a durable and functional 3L Gore-Tex jacket developed in collaboration with ski patrollers who demand high levels of abrasion resistance and protection against harsh weather and wind. The garments also need to be comfortable and flexible to work in during a variety of tasks. The jacket features a high protective collar, spacious and practical pockets, ventilation openings, monophone holders, and a detachable hood designed to fit over a helmet. The Kelsey Jacket has several reinforced areas and is available in different color options for various needs, some of which include reflective and fluorescent sections for increased visibility.

## **FUNCTIONS**

- Detachable and adjustable hood with concealed drawcords.
- Hood optimized for helmet use, can be adjusted in width for use without a helmet.
- The hood's brim features a wire for shaping, providing face protection against wind and rain.
- · High, protective, and adjustable collar.
- Heavy-duty two-way front zipper, covered by double storm flaps for extra water resistance.
- Microphone holders on both the left and right chest.
- · Velcro patch on the chest for a name or ID tag.
- · Chest pockets with zipper closure and protective flaps.
- · Zippered inner pocket on the left side.
- Spacious side pockets with bellows, inner D-ring for securing items, zip closure, and pocket flaps.
- Lift pass pocket on the left sleeve.
- · Pre-shaped sleeves.
- Heavy-duty Velcro adjustment at sleeve cuffs.
- Ventilation openings with waterproof zippers under the arms.
- Adjustable width at the waist and hem with concealed drawcords.
- Reinforcements at the bottom hem, elbows, and sleeve cuffs.
- Taped barrier on the inside of the hem and sleeve cuffs to prevent capillary absorption.
- · Attachment points for separate winter liner.
- 3-layer Gore-Tex with taped seams.

## **FACTS**

| Article no. | 012212443                                                                 |
|-------------|---------------------------------------------------------------------------|
| Sizes       | WXS-WXL                                                                   |
| Colors      | 037 Dark Red (MOQ) 0371 Dark Red/Fluorescent Yellow (MOQ) 099 Black (MOQ) |
| Material    | Fabric: 3L Gore-Tex, 100% polyamide                                       |
| Other       | Weight size W S: 1200 g                                                   |