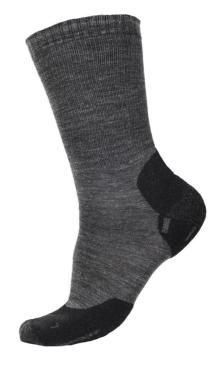

## **HOPEDALE SOCKS**

Wool-based, functional and durable sock with reinforced sole. This sock is a great first layer in all temperatures and can be supplemented with other socks in the range for colder weather.

## **FUNCTIONS**

- Flexible sock with reinforced sole.
- Wool-based and functional

## FACTS

| Article no. | 127231608                                             |   |
|-------------|-------------------------------------------------------|---|
| Sizes       | 37-39 40-42 43-45 46-48                               | ţ |
| Colors      | 097 Dark Grey                                         |   |
| Material    | Fabric: 54% wool (merino), 45% polyamide, 1%<br>lycra |   |
| Other       | Weight size 43-: 60 g                                 |   |
|             |                                                       |   |