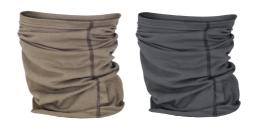

## **FREMONT FRLW TUBE**

The tube is comfortable and stretchy, smoothly covering the neck and face. It can be used as a tube, hat, or balaclava. The material is quick-drying and flame-resistant.

## **FACTS**

| Article no. | 203174924                                                                                              |
|-------------|--------------------------------------------------------------------------------------------------------|
| Sizes       | One size                                                                                               |
| Colors      | 068 Olive<br>096 Grey<br>099 Black                                                                     |
| Material    | Fabric: 68% modacrylic, 29% viscose, 3% elastane                                                       |
| Other       | The fabric meets EN ISO 14116 index 3. Protection against flame, limited flame spread.<br>Weight: 60 g |