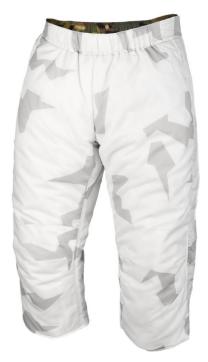

## **RF 150 REV TROUSERS**

RF 150 Rev Trousers have been developed to complement our line of products with great consideration for weight and volume. It features thicker padding for use in lower temperature areas and winter environments, and one of the key strengths of the product is its almost nonexistent ability to absorb moisture, which gives it an extremely fast drying time. The product can be used as insulation in the sleeping system, together with the jacket.

## **FUNCTIONS**

- UV/VIS/IRR
- Reversible
- · Reinforced knees and seat
- · Detachable waist
- · Full zipper on the outside of both legs for quick on and off
- · Elastic waistband
- · Pre-bent knees
- · Extremely low moisture absorption
- · Extremely short drying time
- The sizes are designed to be used over the CPA system, which is why we have made the trousers reversible.