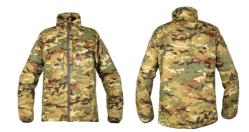

## FACTS

| Article no. | 013247305                                                                   |
|-------------|-----------------------------------------------------------------------------|
| Sizes       | XS-3XL ML-XLL                                                               |
| Colors      | 1679 TMTP® Multi Terrain Pattern<br>0015 TSUP® Snow UV Pattern              |
| Material    | Fabric: 100% polyamide<br>Padding: 100% polyester<br>Lining: 100% polyester |
| Other       | Weight size L: 560 g                                                        |