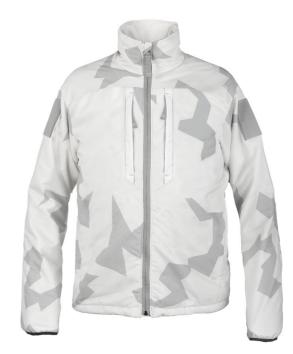

## FACTS

| Article no. | 013247305                                                                   |
|-------------|-----------------------------------------------------------------------------|
| Sizes       | XS-3XL ML-XLL                                                               |
| Colors      | 1679 TMTP® Multi Terrain Pattern<br>0015 TSUP® Snow UV Pattern              |
| Material    | Fabric: 100% polyamide<br>Padding: 100% polyester<br>Lining: 100% polyester |
| Other       | Weight size L: 560 g                                                        |