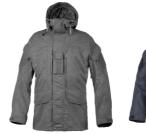

## **FACTS**

| Article no. | 014245505                                                                                                        |
|-------------|------------------------------------------------------------------------------------------------------------------|
| Sizes       | XS-3XL ML-XLL                                                                                                    |
| Colors      | 059H TCIP Concealed Dark Navy IR Print<br>068H TCIP Concealed Oliv IR Print<br>096H TCIP Concealed Grey IR Print |
| Material    | Fabric: 55% polyamide, 45% cotton                                                                                |
| Other       | Weight size L: 1140 g                                                                                            |