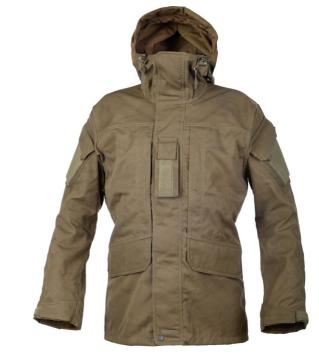

## FIELD CIP JACKET

The Field Jacket and Field Trouser system is primarily designed to function during spring, summer, and fall. The material is lightweight, making the garment very flexible and quick-drying.

## **FUNCTIONS**

- Fast and adjustable hood with space for a helmet.
- Double fabric on the shoulders.
- Robust 2-way front zipper, concealed by a front flap.
- Compass pocket with Velcro for degree marking.
- Vertical chest pockets with zippers and inner pockets with loops for securing.
- Hip pockets with zippers and flap closures with Velcro straps.
- Inside the hip pockets, there are pockets for storing small items.
- Sleeve pockets with Velcro closure, flaps, and internal loops for attachment.
- · Velcro on sleeve pockets for marking.
- · Pre-bent sleeves.
- Double fabric on elbows with padded protection against contact cold and hard surfaces.
- · Ventilation openings with zippers under the arms.
- · Velcro adjustment at sleeve cuffs.
- Mesh pocket on the inside back for storing outerwear.
- Width adjustment at the bottom of the jacket with hidden elastic cords.
- · Crotch strap.