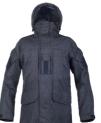

## **FACTS**

| Article no. | 014245505                                                                                                        |
|-------------|------------------------------------------------------------------------------------------------------------------|
| Sizes       | XS-3XL ML-XLL                                                                                                    |
| Colors      | 059H TCIP Concealed Dark Navy IR Print<br>068H TCIP Concealed Oliv IR Print<br>096H TCIP Concealed Grey IR Print |
| Material    | Fabric: 55% polyamide, 45% cotton                                                                                |
| Other       | Weight size L: 1140 g                                                                                            |