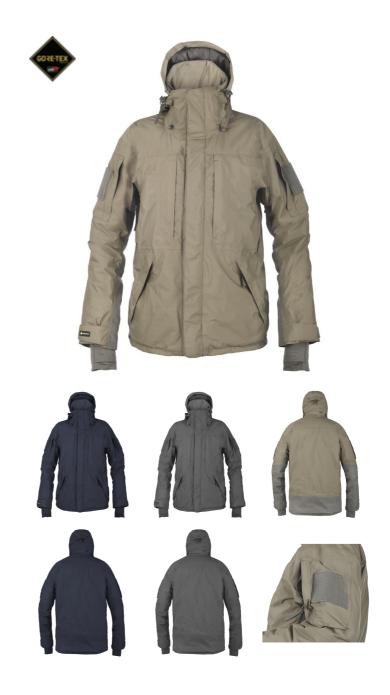

## **HUSKY CIP JACKET**

The Husky CIP Jacket is a warmly lined 3L Gore-Tex jacket with excellent breathability and features designed to keep you dry and warm in tough weather conditions. It is windproof and waterproof with taped seams, ventilation openings, a detachable hood with space for a helmet, and several functional pockets.

## **FUNCTIONS**

- Large, detachable, padded hood with space for a helmet
- Extra-high collar at the back for neck and throat protection
- Generously sized, width-adjustable collar
- Heavy-duty two-way front zipper concealed by double storm flaps for extra waterproofing
- · Chest pockets with zipper closures and protective flaps
- Angled, snowproof hip pockets with zippers and Velcrosecured pocket flaps
- Two inner pockets with zipper closures
- Mesh inner pockets with an elastic band at the top
- Sleeve pockets with zipper closures, gussets, and internal loops for securing items
- Pre-bent sleeves for improved mobility
- Strong Velcro adjustments at sleeve cuffs
- Elastic, warming inner cuffs with thumbholes for added comfort
- Underarm ventilation openings with waterproof zippers
- Adjustable hem width with hidden drawstrings
- · Extended back for extra coverage
- Wind- and waterproof with taped seams and breathable function
- UV/VIS/IRR protection

## **FACTS**

| Article no. | 014246505                                                                                                        |
|-------------|------------------------------------------------------------------------------------------------------------------|
| Sizes       | XS-3XL ML-XLL                                                                                                    |
| Colors      | 059H TCIP Concealed Dark Navy IR Print<br>068H TCIP Concealed Oliv IR Print<br>096H TCIP Concealed Grey IR Print |
| Material    | Fabric: 3L Gore-Tex, 100% polyamide<br>Padding: 100% polyester<br>Lining: 100% polyamide                         |
| Other       | Weight size L: 0 g                                                                                               |
|             |                                                                                                                  |