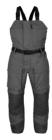

## **FACTS**

| Article no. | 024246405                                                                                                        |
|-------------|------------------------------------------------------------------------------------------------------------------|
| Sizes       | XS-3XL                                                                                                           |
| Colors      | 059H TCIP Concealed Dark Navy IR Print<br>068H TCIP Concealed Oliv IR Print<br>096H TCIP Concealed Grey IR Print |
| Material    | Fabric: 2L Gore-Tex, 100% polyamide<br>Padding: 100% polyester<br>Lining: 100% polyester                         |
| Other       | Weight size L: 0 g                                                                                               |
|             |                                                                                                                  |