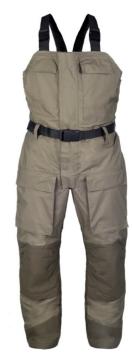

# **KALIX CIP TROUSERS**

Durable, functional, and high Gore-Tex trousers with 120 g insulation padding that keeps you dry and warm in tough winter conditions. Kalix CIP Trousers feature adjustable suspenders and several functional pockets and smart details. UV/VIS/IR protection.

## **FUNCTIONS**

- Adjustable suspenders
- · Extra high pant both front and back
- Two-way front zipper, covered by a storm flap with Velcro closure
- Waist with belt loops, D-rings, Velcro belt at the front, and elastic at the back
- Right chest pocket with zipper and inner mobile phone nocket
- · Left chest pocket designed for radio and pen
- Two spacious thigh pockets with Velcro-secured flaps, pleats, and drainage holes at the bottom
- Two-way zippers along the sides for easy on and off, and ventilation
- · Pre-shaped knees
- Reinforced areas on the seat, leg ends, and inner legs
- Cordura-reinforced knees with Velcro-secured knee pad pockets
- · Leg ends with strap adjustment
- Inner leg piping for attaching snow gaiters
- 2-layer Gore-Tex with taped seams
- UV/VIS/IR protection

## **FACTS**

| Article no. | 024246405                                                                                                        |
|-------------|------------------------------------------------------------------------------------------------------------------|
| Sizes       | XS-3XL                                                                                                           |
| Colors      | 059H TCIP Concealed Dark Navy IR Print<br>068H TCIP Concealed Oliv IR Print<br>096H TCIP Concealed Grey IR Print |
| Material    | Fabric: 2L Gore-Tex, 100% polyamide<br>Padding: 100% polyester<br>Lining: 100% polyester                         |
| Other       | Weight size L: 0 g                                                                                               |
|             |                                                                                                                  |