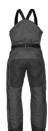

# **KALIX CIP TROUSERS**

Durable, functional, and high Gore-Tex trousers with 120 g insulation padding that keeps you dry and warm in tough winter conditions. Kalix CIP Trousers feature adjustable suspenders and several functional pockets and smart details. UV/VIS/IR protection.

## **FUNCTIONS**

- Adjustable suspenders
- · Extra high pant both front and back
- Two-way front zipper, covered by a storm flap with Velcro closure
- Waist with belt loops, D-rings, Velcro belt at the front, and elastic at the back
- Right chest pocket with zipper and inner mobile phone nocket
- · Left chest pocket designed for radio and pen
- Two spacious thigh pockets with Velcro-secured flaps, pleats, and drainage holes at the bottom
- Two-way zippers along the sides for easy on and off, and ventilation
- · Pre-shaped knees
- Reinforced areas on the seat, leg ends, and inner legs
- Cordura-reinforced knees with Velcro-secured knee pad pockets
- · Leg ends with strap adjustment
- Inner leg piping for attaching snow gaiters
- 2-layer Gore-Tex with taped seams
- UV/VIS/IR protection