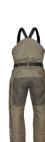

# **KALIX CIP TROUSERS**

Durable, functional, and high Gore-Tex trousers with 120 g insulation padding that keeps you dry and warm in tough winter conditions. Kalix CIP Trousers feature adjustable suspenders and several functional pockets and smart details. UV/VIS/IR protection.

## **FUNCTIONS**

- Adjustable suspenders
- · Extra high pant both front and back
- Two-way front zipper, covered by a storm flap with Velcro closure
- Waist with belt loops, D-rings, Velcro belt at the front, and elastic at the back
- Right chest pocket with zipper and inner mobile phone nocket
- · Left chest pocket designed for radio and pen
- Two spacious thigh pockets with Velcro-secured flaps, pleats, and drainage holes at the bottom
- Two-way zippers along the sides for easy on and off, and ventilation
- · Pre-shaped knees
- Reinforced areas on the seat, leg ends, and inner legs
- Cordura-reinforced knees with Velcro-secured knee pad pockets
- · Leg ends with strap adjustment
- Inner leg piping for attaching snow gaiters
- 2-layer Gore-Tex with taped seams
- UV/VIS/IR protection

## **FACTS**

| Article no. | 024246405                                                                                                        |
|-------------|------------------------------------------------------------------------------------------------------------------|
| Sizes       | XS-3XL                                                                                                           |
| Colors      | 059H TCIP Concealed Dark Navy IR Print<br>068H TCIP Concealed Oliv IR Print<br>096H TCIP Concealed Grey IR Print |
| Material    | Fabric: 2L Gore-Tex, 100% polyamide<br>Padding: 100% polyester<br>Lining: 100% polyester                         |
| Other       | Weight size L: 0 g                                                                                               |
|             |                                                                                                                  |