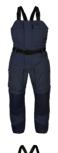

## **FACTS**

| Article no. | 024246405                                                                                                        |
|-------------|------------------------------------------------------------------------------------------------------------------|
| Sizes       | XS-3XL                                                                                                           |
| Colors      | 059H TCIP Concealed Dark Navy IR Print<br>068H TCIP Concealed Oliv IR Print<br>096H TCIP Concealed Grey IR Print |
| Material    | Fabric: 2L Gore-Tex, 100% polyamide<br>Padding: 100% polyester<br>Lining: 100% polyester                         |
| Other       | Weight size L: 0 g                                                                                               |
|             |                                                                                                                  |