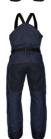

## **FACTS**

| Article no. | 024246405                                                                                                        |
|-------------|------------------------------------------------------------------------------------------------------------------|
| Sizes       | XS-3XL                                                                                                           |
| Colors      | 059H TCIP Concealed Dark Navy IR Print<br>068H TCIP Concealed Oliv IR Print<br>096H TCIP Concealed Grey IR Print |
| Material    | Fabric: 2L Gore-Tex, 100% polyamide<br>Padding: 100% polyester<br>Lining: 100% polyester                         |
| Other       | Weight size L: 0 g                                                                                               |
|             |                                                                                                                  |