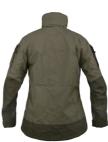

## **FUNCTIONS**

- Hip length rain jacket with taped seams
- Added protection on the elbows and the base of the back
- Fixed adjustable hood. The edge is wired to stabilize the peak so that it shields the face from wind and rain.
- Hood can be tucked into the collar
- Large zipped pockets
- Pre-shaped sleeves
- Double sleeve pockets with Velcro
- Watertight zips in armpits for ventilation
- Large water draining flapped chest pockets
- Concealed drawstring adjustment at bottom hem
- Velcro for adjusting sleeve and cuff width
- 2-way front zip
- Zip is protected with double flap
- Velcro patches on the sleeve pockets for insignia
- Loops inside the front pockets
- UV/ VIS/ IRR
- Waterproof windproof breathable