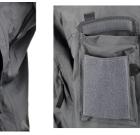

## **FUNCTIONS**

- Hip length rain jacket with taped seams
- Added protection on the elbows and the base of the back
- Fixed adjustable hood. The edge is wired to stabilize the peak so that it shields the face from wind and rain.
- Hood can be tucked into the collar
- Large zipped pockets
- Pre-shaped sleeves
- Double sleeve pockets with Velcro
- Watertight zips in armpits for ventilation
- Large water draining flapped chest pockets
- Concealed drawstring adjustment at bottom hem
- Velcro for adjusting sleeve and cuff width
- 2-way front zip
- Zip is protected with double flap
- Velcro patches on the sleeve pockets for insignia
- Loops inside the front pockets
- UV/ VIS/ IRR
- Waterproof windproof breathable