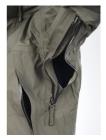

## **FUNCTIONS**

- Hip length rain jacket with taped seams
- Added protection on the elbows and the base of the back
- Fixed adjustable hood. The edge is wired to stabilize the peak so that it shields the face from wind and rain.
- Hood can be tucked into the collar
- Large zipped pockets
- Pre-shaped sleeves
- Double sleeve pockets with Velcro
- Watertight zips in armpits for ventilation
- Large water draining flapped chest pockets
- Concealed drawstring adjustment at bottom hem
- Velcro for adjusting sleeve and cuff width
- 2-way front zip
- Zip is protected with double flap
- Velcro patches on the sleeve pockets for insignia
- Loops inside the front pockets
- UV/ VIS/ IRR
- Waterproof windproof breathable