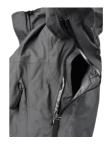

## **FUNCTIONS**

- Hip length rain jacket with taped seams
- Added protection on the elbows and the base of the back
- Fixed adjustable hood. The edge is wired to stabilize the peak so that it shields the face from wind and rain.
- Hood can be tucked into the collar
- Large zipped pockets
- Pre-shaped sleeves
- Double sleeve pockets with Velcro
- Watertight zips in armpits for ventilation
- Large water draining flapped chest pockets
- Concealed drawstring adjustment at bottom hem
- Velcro for adjusting sleeve and cuff width
- 2-way front zip
- Zip is protected with double flap
- Velcro patches on the sleeve pockets for insignia
- Loops inside the front pockets
- UV/ VIS/ IRR
- Waterproof windproof breathable