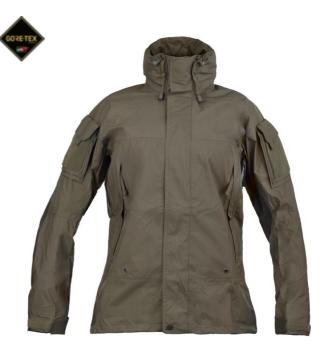

## **RA CIP JACKET WOMEN**

The RA Jacket was developed in collaboration with one of our key customers in the military industry for use with open vehicles and ATVs, as well as for field workers and other users who appreciate its combination of practicality and low weight. The RA Jacket is also hard-wearing with reinforced panels on the back, elbows and forearms and pocket flaps for added protection throughout. Comes with astrakhan on the sleeve pockets for attaching military rank insignia.

## **FUNCTIONS**

- Hip length rain jacket with taped seams
- Added protection on the elbows and the base of the back
- Fixed adjustable hood. The edge is wired to stabilize the peak so that it shields the face from wind and rain.
- Hood can be tucked into the collar
- Large zipped pockets
- Pre-shaped sleeves
- Double sleeve pockets with Velcro
- Watertight zips in armpits for ventilation
- Large water draining flapped chest pockets
- Concealed drawstring adjustment at bottom hem
- Velcro for adjusting sleeve and cuff width
- 2-way front zip
- Zip is protected with double flap
- Velcro patches on the sleeve pockets for insignia
- Loops inside the front pockets
- UV/ VIS/ IRR
- Waterproof windproof breathable