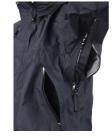

## **FUNCTIONS**

- Hip length rain jacket with taped seams
- Added protection on the elbows and the base of the back
- Fixed adjustable hood. The edge is wired to stabilize the peak so that it shields the face from wind and rain.
- Hood can be tucked into the collar
- Large zipped pockets
- Pre-shaped sleeves
- Double sleeve pockets with Velcro
- Watertight zips in armpits for ventilation
- Large water draining flapped chest pockets
- Concealed drawstring adjustment at bottom hem
- Velcro for adjusting sleeve and cuff width
- 2-way front zip
- Zip is protected with double flap
- Velcro patches on the sleeve pockets for insignia
- Loops inside the front pockets
- UV/ VIS/ IRR
- Waterproof windproof breathable