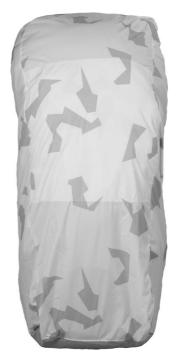

## **BACKPACK COVER 135**

The Backpack Cover is reinforced at the bottom, has a silicone-coated back and is tied to the bottom of the backpack and then tightened around the backpack with an elastic cord. The cover fits 80-135 litres backpacks.

## **FUNCTIONS**

- UV/VIS/IRR
- Reinforced at the bottom
- Easy to tighten and adjust with cords
- 135 litres

## **FACTS**

| Article no. | 203030824                                                                                |
|-------------|------------------------------------------------------------------------------------------|
| Sizes       | 135 L                                                                                    |
| Colors      | 0015 TSUP® Snow UV Pattern <i>(MOQ)</i><br>1679 TMTP® Multi Terrain Pattern <i>(MOQ)</i> |
| Material    | Fabric: 100% polyamide Cordura®                                                          |
| Other       | Weight: 500 g                                                                            |