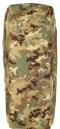

## **BACKPACK COVER 135**

The Backpack Cover is reinforced at the bottom, has a silicone-coated back and is tied to the bottom of the backpack and then tightened around the backpack with an elastic cord. The cover fits 80-135 litres backpacks.

## **FUNCTIONS**

- UV/VIS/IRR
- Reinforced at the bottom
- Easy to tighten and adjust with cords
- 135 litres

## **FACTS**

| Article no. | 203030824                                                                                |
|-------------|------------------------------------------------------------------------------------------|
| Sizes       | 135 L                                                                                    |
| Colors      | 0015 TSUP® Snow UV Pattern <i>(MOQ)</i><br>1679 TMTP® Multi Terrain Pattern <i>(MOQ)</i> |
| Material    | Fabric: 100% polyamide Cordura®                                                          |
| Other       | Weight: 500 g                                                                            |