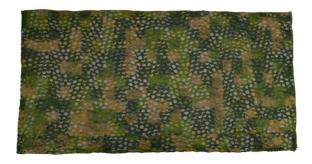

## **CAM-NET PERSONAL**

A personal camouflage net with thermal protection properties designed to fit the individual operator's equipment. The net has perforated edging so that several net can be linked if a larger camp or operational space needs to be built. This is easily done with a strong plastic wire. This net is also double-sided, which means greater flexibility and more versatility. The front side is 3-dimensional and provides good camouflage in forest environments, while the rear is 2-dimensional, which works better in mountain terrain, archipelagos and along coastal stretches.

## **FUNCTIONS**

- Reversible
- 3D & 2D
- UV/VIS/IR/TIR
- Thermal protection
- Dimensions 2 x 3 m

## **FACTS**

| Article no. | 203080524              |
|-------------|------------------------|
| Sizes       | 2 x 3 m                |
| Colors      | 0680 Woodland          |
| Material    | Fabric: 100% polyester |
| Other       | Weight: 1400 g         |