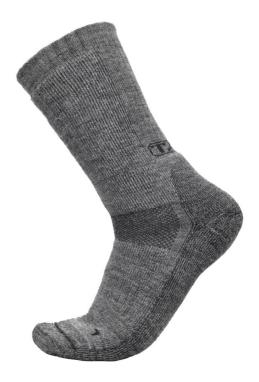

## **BENNETT SOCKS**

Perfect wool sock to wear in boots during the fall and as a second layer on cold winter days. The sock is durable and provides good insulation.

## **FUNCTIONS**

- Heavy-duty wool sock that keeps you warm even when damp.
- Wide rib knitting along the instep and form-knit upper side for the best fit.
- Reinforced toe, sole, and heel.
- Right "R" and left "L" markings.