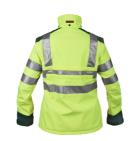

## **FUNCTIONS**

- Possibility to attach the 52303 Ruby Hood with snap buttons on the collar
- Mono holder on both left and right sides
- Vertical chest pocket with internal phone and pen pocket on the right chest
- Small horizontal pocket on the left chest
- · Side pockets with zipper closure
- Pre-bent detachable sleeves
- Velcro adjustment at sleeve cuffs
- 2x50 mm reflectors across sleeves, torso, and shoulders
- Velcro on chest for badge. The Velcro also fits for attaching a metal badge.
- · Velcro on the back for marking possibility
- Adjustable at the bottom with hidden drawstrings
- Green sections on shoulder, underarm, and under the collar
- XS Women is entirely in yellow to meet certification requirements
- EN 20471 With sleeve Class 3, Without sleeve Class 2
- Windproof and water-repellent, with breathable function