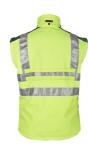

## **FUNCTIONS**

- Possibility to attach the 52303 Ruby Hood with snap buttons on the collar
- Mono holder on both left and right sides
- Vertical chest pocket with internal phone and pen pocket on the right chest
- Small horizontal pocket on the left chest
- · Side pockets with zipper closure
- Pre-bent detachable sleeves
- Velcro adjustment at sleeve cuffs
- 2x50 mm reflectors across sleeves, torso, and shoulders
- Velcro on chest for badge. The Velcro also fits for attaching a metal badge.
- · Velcro on the back for marking possibility
- Adjustable at the bottom with hidden drawstrings
- Green sections on shoulder, underarm, and under the collar
- XS Women is entirely in yellow to meet certification requirements
- EN 20471 With sleeve Class 3, Without sleeve Class 2
- Windproof and water-repellent, with breathable function