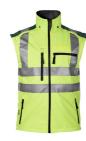

# **RUBY AMB JACKET WOMEN**

Fluorescent windproof jacket in Gore Windstopper® Softshell with water-repellent properties and a soft, comfortable interior. The jacket quickly converts to a vest with removable sleeves.

## **FUNCTIONS**

- Possibility to attach the 52303 Ruby Hood with snap buttons on the collar
- Mono holder on both left and right sides
- Vertical chest pocket with internal phone and pen pocket on the right chest
- Small horizontal pocket on the left chest
- · Side pockets with zipper closure
- Pre-bent detachable sleeves
- Velcro adjustment at sleeve cuffs
- 2x50 mm reflectors across sleeves, torso, and shoulders
- Velcro on chest for badge. The Velcro also fits for attaching a metal badge.
- · Velcro on the back for marking possibility
- Adjustable at the bottom with hidden drawstrings
- Green sections on shoulder, underarm, and under the collar
- XS Women is entirely in yellow to meet certification requirements
- EN 20471 With sleeve Class 3, Without sleeve Class 2
- Windproof and water-repellent, with breathable function