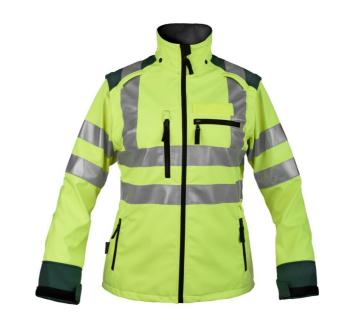

# **RUBY AMB JACKET WOMEN**

Fluorescent windproof jacket in Gore Windstopper® Softshell with water-repellent properties and a soft, comfortable interior. The jacket quickly converts to a vest with removable sleeves.

## **FUNCTIONS**

- Possibility to attach the 52303 Ruby Hood with snap buttons on the collar
- Mono holder on both left and right sides
- Vertical chest pocket with internal phone and pen pocket on the right chest
- Small horizontal pocket on the left chest
- · Side pockets with zipper closure
- Pre-bent detachable sleeves
- Velcro adjustment at sleeve cuffs
- 2x50 mm reflectors across sleeves, torso, and shoulders
- Velcro on chest for badge. The Velcro also fits for attaching a metal badge.
- · Velcro on the back for marking possibility
- Adjustable at the bottom with hidden drawstrings
- Green sections on shoulder, underarm, and under the collar
- XS Women is entirely in yellow to meet certification requirements
- EN 20471 With sleeve Class 3, Without sleeve Class 2
- Windproof and water-repellent, with breathable function