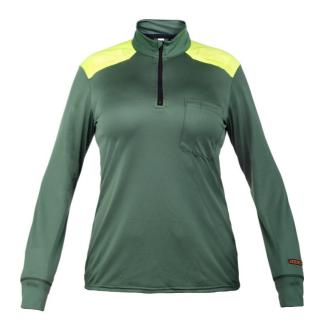

## **KLINE LS HALF ZIP WOMEN**

Comfortable long-sleeved shirt with excellent moisture-wicking properties. The shirt also features a zipper and collar for increased protection, comfort, and ventilation.

## **FUNCTIONS**

- Collar
- 1-way zipper at the front
- Reinforcement fabric on the shoulders
- Radio holder on both left and right chest
- Chest pocket with pen pocket on the left chest
- Hanging loop at the back
- Excellent moisture-wicking properties
- Quick-drying

## FACTS

| Article no. | 075205443                                 |
|-------------|-------------------------------------------|
| Sizes       | WXS-WXL                                   |
| Colors      | 0661 Forest Green/Fluorecent Yellow       |
| Material    | Fabric: 74% polyester, 26% lyocell Tencel |
| Other       | Weight size W S: 240 g                    |