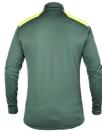

## **FUNCTIONS**

- Collar
- 1-way zipper at the front
- Reinforcement fabric on the shoulders
- Radio holder on both left and right chest
- Chest pocket with pen pocket on the left chest
- Hanging loop at the back
- Excellent moisture-wicking properties
- Quick-drying