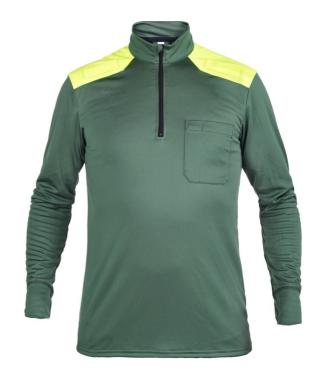

## **KLINE LS HALF ZIP**

Comfortable long-sleeved shirt with excellent moisture-wicking properties. The shirt also features a zipper and collar for increased protection, comfort, and ventilation.

## **FUNCTIONS**

- Collar
- 1-way zipper at the front
- Reinforcement fabric on the shoulders
- Radio holder on both left and right chest
- Chest pocket with pen pocket on the left chest
- Hanging loop at the back
- Excellent moisture-wicking properties
- Quick-drying