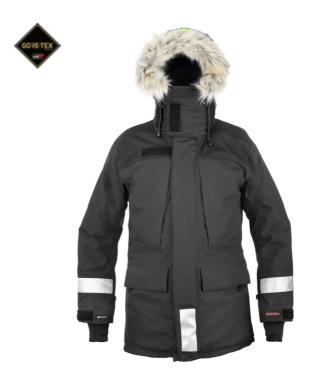

## **NEBRASKA JACKET**

A very warm and durable jacket in 2L Gore-Tex with a fixed lining that keeps the warmth in really tough winter conditions. The jacket originates from professional workers in Arctic environments and is developed with many functional details. It is wind and waterproof with taped seams and good breathability, and has a high protective collar and a large detachable hood with space for a helmet. The hood also has a detachable fur trim that protects the eyes and face from snow and wind. Sturdy zippers and several practical pockets with protective flaps and pocket lids for water safety. Extra strong fabric on the shoulders and elbows, and at the cuffs there are warming cuffs with thumb holes.

## **FUNCTIONS**

- Windproof and waterproof with taped seams and breathable function.
- Large removable padded hood with space for a helmet that can be closed to become a wind collar.
- Removable faux fur trim around the hood to prevent snow in the eyes, secured with Velcro.
- The collar is extra high at the back to protect the neck and throat and is adjustable in width.
- Sturdy 2-way front zipper, concealed by double storm flaps for water safety.
- · Chest pockets with zipper closure and protective flap.
- · Velcro on the chest for a badge.
- Slanted and snow-proof hip pockets with zippers and Velcrosecured flaps.
- Spacious vertical pockets with zippers, hidden behind front flaps, accessible without opening the jacket.
- · Pre-bent sleeves.
- Velcro adjustment at sleeve endings.
- · D-ring at sleeve cuff for attaching gloves.
- Elastic warming cuffs with thumbholes at sleeve endings.
- Width adjustment at the waist and hem with concealed drawstrings.
- · Extra durable fabric on shoulders and elbows.
- Reflectors on sleeves, front flaps, back, and on the hood.