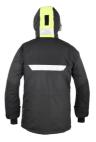

## **NEBRASKA JACKET**

A very warm and durable jacket in 2L Gore-Tex with a fixed lining that keeps the warmth in really tough winter conditions. The jacket originates from professional workers in Arctic environments and is developed with many functional details. It is wind and waterproof with taped seams and good breathability, and has a high protective collar and a large detachable hood with space for a helmet. The hood also has a detachable fur trim that protects the eyes and face from snow and wind. Sturdy zippers and several practical pockets with protective flaps and pocket lids for water safety. Extra strong fabric on the shoulders and elbows, and at the cuffs there are warming cuffs with thumb holes.

## **FUNCTIONS**

- Windproof and waterproof with taped seams and breathable function.
- Large removable padded hood with space for a helmet that can be closed to become a wind collar.
- Removable faux fur trim around the hood to prevent snow in the eyes, secured with Velcro.
- The collar is extra high at the back to protect the neck and throat and is adjustable in width.
- Sturdy 2-way front zipper, concealed by double storm flaps for water safety.
- · Chest pockets with zipper closure and protective flap.
- · Velcro on the chest for a badge.
- Slanted and snow-proof hip pockets with zippers and Velcrosecured flaps.
- Spacious vertical pockets with zippers, hidden behind front flaps, accessible without opening the jacket.
- · Pre-bent sleeves.
- Velcro adjustment at sleeve endings.
- · D-ring at sleeve cuff for attaching gloves.
- Elastic warming cuffs with thumbholes at sleeve endings.
- Width adjustment at the waist and hem with concealed drawstrings.
- · Extra durable fabric on shoulders and elbows.
- Reflectors on sleeves, front flaps, back, and on the hood.