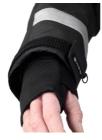

## **FUNCTIONS**

- Windproof and waterproof with taped seams and breathable function.
- Large removable padded hood with space for a helmet that can be closed to become a wind collar.
- Removable faux fur trim around the hood to prevent snow in the eyes, secured with Velcro.
- The collar is extra high at the back to protect the neck and throat and is adjustable in width.
- Sturdy 2-way front zipper, concealed by double storm flaps for water safety.
- · Chest pockets with zipper closure and protective flap.
- · Velcro on the chest for a badge.
- Slanted and snow-proof hip pockets with zippers and Velcrosecured flaps.
- Spacious vertical pockets with zippers, hidden behind front flaps, accessible without opening the jacket.
- · Pre-bent sleeves.
- Velcro adjustment at sleeve endings.
- · D-ring at sleeve cuff for attaching gloves.
- Elastic warming cuffs with thumbholes at sleeve endings.
- Width adjustment at the waist and hem with concealed drawstrings.
- · Extra durable fabric on shoulders and elbows.
- Reflectors on sleeves, front flaps, back, and on the hood.