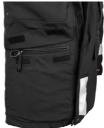

## **NEBRASKA JACKET**

A very warm and durable jacket in 2L Gore-Tex with a fixed lining that keeps the warmth in really tough winter conditions. The jacket originates from professional workers in Arctic environments and is developed with many functional details. It is wind and waterproof with taped seams and good breathability, and has a high protective collar and a large detachable hood with space for a helmet. The hood also has a detachable fur trim that protects the eyes and face from snow and wind. Sturdy zippers and several practical pockets with protective flaps and pocket lids for water safety. Extra strong fabric on the shoulders and elbows, and at the cuffs there are warming cuffs with thumb holes.

## **FUNCTIONS**

- Windproof and waterproof with taped seams and breathable function.
- Large removable padded hood with space for a helmet that can be closed to become a wind collar.
- Removable faux fur trim around the hood to prevent snow in the eyes, secured with Velcro.
- The collar is extra high at the back to protect the neck and throat and is adjustable in width.
- Sturdy 2-way front zipper, concealed by double storm flaps for water safety.
- · Chest pockets with zipper closure and protective flap.
- · Velcro on the chest for a badge.
- Slanted and snow-proof hip pockets with zippers and Velcrosecured flaps.
- Spacious vertical pockets with zippers, hidden behind front flaps, accessible without opening the jacket.
- · Pre-bent sleeves.
- Velcro adjustment at sleeve endings.
- · D-ring at sleeve cuff for attaching gloves.
- Elastic warming cuffs with thumbholes at sleeve endings.
- Width adjustment at the waist and hem with concealed drawstrings.
- · Extra durable fabric on shoulders and elbows.
- Reflectors on sleeves, front flaps, back, and on the hood.