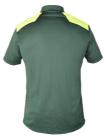

## **KLINE SS HALF ZIP**

Comfortable short-sleeved shirt with good moisture-wicking properties. The sweater also has a zip and collar for increased protection, comfort and ventilation.

## **FUNCTIONS**

- Collar
- 1-way zip at the front
- Fabric reinforcements on the shoulders
- Monophone holder on both left and right chest areas
- Chest pocket with pen pocket on left breast
- · Hanging straps on the neck
- Very good moisture-wicking properties
- Quick-drying