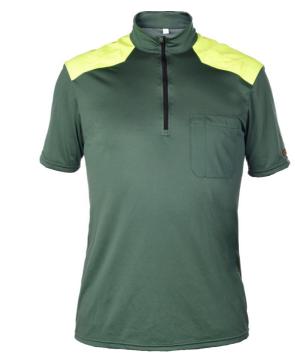

## **KLINE SS HALF ZIP**

Comfortable short-sleeved shirt with good moisture-wicking properties. The sweater also has a zip and collar for increased protection, comfort and ventilation.

## **FUNCTIONS**

- Collar
- 1-way zip at the front
- Fabric reinforcements on the shoulders
- Monophone holder on both left and right chest areas
- Chest pocket with pen pocket on left breast
- · Hanging straps on the neck
- Very good moisture-wicking properties
- Quick-drying

## FACTS

| Article no. | 075205505                                 |
|-------------|-------------------------------------------|
| Sizes       | XS-3XL                                    |
| Colors      | 0661 Forest green/Fluorecent Yellow       |
| Material    | Fabric: 74% polyester, 26% lyocell Tencel |
| Other       | Weight size L: 220 g                      |