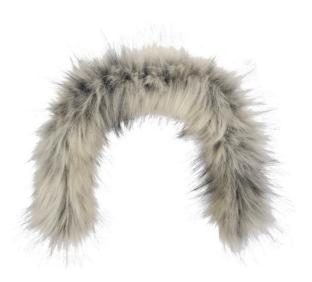

A fur trim made of synthetic fur that helps protect the face from cold, wind, and precipitation in harsh weather conditions. The product attaches with Velcro at the front edge of the hoods on the jackets it is designed for.

## FUNCTIONS

- Velcro for attaching the fur trim to the jacket hood.
- Length approximately 54 cm.