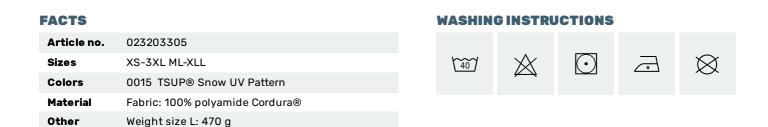

Light and flexible outer trousers which are quick and easy to change to match the camouflage to the environment. Easy to store in the back pocket of the CPA Jacket and Field Jacket or in a rucksack.

## FUNCTIONS

- Spacious fit with space for insulation garments
- Waistband with belt, belt buckle, elastic and internal drawstring
- Two-way zip fly in front, hidden by protective flap
- Zippered side pocket pass-through/ventilation at hip
- Spacious leg pockets with velcro snow-proof pocket lids
- Pre-shaped knees
- Width adjustment at the leg end with hidden cords
- Loop for the possibility of attaching leg ends to shoes
- UV/VIS/IRR