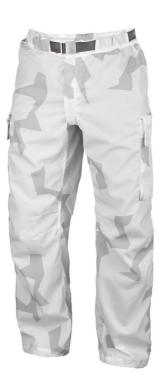

Light and flexible outer trousers which are quick and easy to change to match the camouflage to the environment. Easy to store in the back pocket of the CPA Jacket and Field Jacket or in a rucksack.

## FUNCTIONS

- Spacious fit with space for insulation garments
- Waistband with belt, belt buckle, elastic and internal drawstring
- Two-way zip fly in front, hidden by protective flap
- Zippered side pocket pass-through/ventilation at hip
- Spacious leg pockets with velcro snow-proof pocket lids
- Pre-shaped knees
- Width adjustment at the leg end with hidden cords
- Loop for the possibility of attaching leg ends to shoes
- UV/VIS/IRR