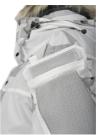

## **FUNCTIONS**

- UV/VIS/IRR
- Adjustable hood
- The screen on the hood has a steel wire so it can be adjusted to protect the face in wind and rain
- Removable fur trim around the opening of the hood, attached with Velcro
- · Heavy duty 2-way front zipper hidden by front flap
- · Compass pocket with velcro closure on front flap
- · Velcro on the front of the compass pocket for labels
- Spacious napoleon pockets with zip closure inside the front flaps and with an internal phone pocket. The pockets are hidden under the front flaps for access without opening the jacket
- · Hip pockets with zips and velcro pocket lids
- Removable holder for battery pack inside the napoleon pocket
- Sleeve pockets with velcro closure, bellows, pocket lid and internal loop for securing equipment
- · Velcro on sleeve pockets for labeling
- · Pre-shaped sleeves
- Reinforcements on elbows with padded protection against contact cold and hard surfaces
- · Ventilation openings with waterproof zipper under the arms
- · Velcro adjustment at sleeve ends
- Mesh pocket on the inside back that can be advantageously used to store coveralls in
- Width adjustment at the bottom of the jacket using elastic cords hidden in the front pockets
- · Internal crotch at the bottom
- · Wind and waterproof with taped seams and breathability