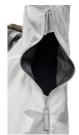

## **FUNCTIONS**

- UV/VIS/IRR
- Adjustable hood
- The screen on the hood has a steel wire so it can be adjusted to protect the face in wind and rain
- Removable fur trim around the opening of the hood, attached with Velcro
- · Heavy duty 2-way front zipper hidden by front flap
- · Compass pocket with velcro closure on front flap
- · Velcro on the front of the compass pocket for labels
- Spacious napoleon pockets with zip closure inside the front flaps and with an internal phone pocket. The pockets are hidden under the front flaps for access without opening the jacket
- · Hip pockets with zips and velcro pocket lids
- Removable holder for battery pack inside the napoleon pocket
- Sleeve pockets with velcro closure, bellows, pocket lid and internal loop for securing equipment
- · Velcro on sleeve pockets for labeling
- · Pre-shaped sleeves
- Reinforcements on elbows with padded protection against contact cold and hard surfaces
- · Ventilation openings with waterproof zipper under the arms
- · Velcro adjustment at sleeve ends
- Mesh pocket on the inside back that can be advantageously used to store coveralls in
- Width adjustment at the bottom of the jacket using elastic cords hidden in the front pockets
- · Internal crotch at the bottom
- · Wind and waterproof with taped seams and breathability