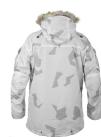

## CPA ARCTIC JACKET

The CPA jacket is an all-weather field jacket that differs from most other Gore-Tex Jackets because of the Micro Grid Liner system. The liner system gives the operator a jacket that have better camouflage characteristics, better moist transportation in minus degrees Celsius, all the way down to minus 50, than other membrane jackets. It has ventilation in the right places when using load bearing equipment. It has a large hood with detaschable fur and pockets to keep the most important pieces of kit secure.

## **FACTS**

| Article no. | 013203005                                                           |
|-------------|---------------------------------------------------------------------|
| Sizes       | XS-3XL ML-XLL                                                       |
| Colors      | 0015 TSUP® Snow UV Pattern                                          |
| Material    | Fabric: 100% polyamide Cordura<br>Lining: Gore-Tex Micro Grid Liner |
| Other       | Weight size L: 1200 g                                               |