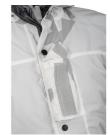

## **FUNCTIONS**

- UV/VIS/IRR
- Adjustable hood
- The screen on the hood has a steel wire so it can be adjusted to protect the face in wind and rain
- Removable fur trim around the opening of the hood, attached with Velcro
- · Heavy duty 2-way front zipper hidden by front flap
- · Compass pocket with velcro closure on front flap
- · Velcro on the front of the compass pocket for labels
- Spacious napoleon pockets with zip closure inside the front flaps and with an internal phone pocket. The pockets are hidden under the front flaps for access without opening the jacket
- · Hip pockets with zips and velcro pocket lids
- Removable holder for battery pack inside the napoleon pocket
- Sleeve pockets with velcro closure, bellows, pocket lid and internal loop for securing equipment
- · Velcro on sleeve pockets for labeling
- · Pre-shaped sleeves
- Reinforcements on elbows with padded protection against contact cold and hard surfaces
- · Ventilation openings with waterproof zipper under the arms
- · Velcro adjustment at sleeve ends
- Mesh pocket on the inside back that can be advantageously used to store coveralls in
- Width adjustment at the bottom of the jacket using elastic cords hidden in the front pockets
- · Internal crotch at the bottom
- · Wind and waterproof with taped seams and breathability