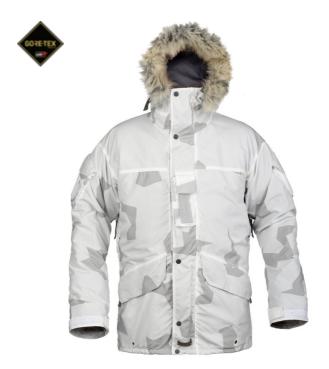

## CPA ARCTIC JACKET

The CPA jacket is an all-weather field jacket that differs from most other Gore-Tex Jackets because of the Micro Grid Liner system. The liner system gives the operator a jacket that have better camouflage characteristics, better moist transportation in minus degrees Celsius, all the way down to minus 50, than other membrane jackets. It has ventilation in the right places when using load bearing equipment. It has a large hood with detaschable fur and pockets to keep the most important pieces of kit secure.

## **FUNCTIONS**

- UV/VIS/IRR
- Adjustable hood
- The screen on the hood has a steel wire so it can be adjusted to protect the face in wind and rain
- Removable fur trim around the opening of the hood, attached with Velcro
- · Heavy duty 2-way front zipper hidden by front flap
- · Compass pocket with velcro closure on front flap
- · Velcro on the front of the compass pocket for labels
- Spacious napoleon pockets with zip closure inside the front flaps and with an internal phone pocket. The pockets are hidden under the front flaps for access without opening the jacket
- · Hip pockets with zips and velcro pocket lids
- Removable holder for battery pack inside the napoleon pocket
- Sleeve pockets with velcro closure, bellows, pocket lid and internal loop for securing equipment
- · Velcro on sleeve pockets for labeling
- · Pre-shaped sleeves
- Reinforcements on elbows with padded protection against contact cold and hard surfaces
- · Ventilation openings with waterproof zipper under the arms
- · Velcro adjustment at sleeve ends
- Mesh pocket on the inside back that can be advantageously used to store coveralls in
- Width adjustment at the bottom of the jacket using elastic cords hidden in the front pockets
- · Internal crotch at the bottom
- · Wind and waterproof with taped seams and breathability