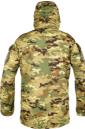

## FUNCTIONS

- Fast and adjustable hood with space for a helmet.
- Double fabric on the shoulders.
- Robust 2-way front zipper, concealed by a front flap.
- · Compass pocket with Velcro for degree marking.
- Vertical chest pockets with zippers and inner pockets with loops for securing.
- Hip pockets with zippers and flap closures with Velcro straps.
- Inside the hip pockets, there are pockets for storing small items.
- Sleeve pockets with Velcro closure, flaps, and internal loops for attachment.
- Velcro on sleeve pockets for marking.
- Pre-bent sleeves.
- Double fabric on elbows with padded protection against contact cold and hard surfaces.
- Ventilation openings with zippers under the arms.
- Velcro adjustment at sleeve cuffs.
- Mesh pocket on the inside back for storing outerwear.
- Width adjustment at the bottom of the jacket with hidden elastic cords.
- Crotch strap.