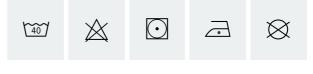

closure, flaps, and internal loops for attachment.
- Velcro on sleeve pockets for marking.
- Pre-bent sleeves.
- Double fabric on elbows with padded protection against contact cold and hard surfaces.
- Ventilation openings with zippers under the arms.
- Velcro adjustment at sleeve cuffs.
- Mesh pocket on the inside back for storing outerwear.
- Width adjustment at the bottom of the jacket with hidden elastic cords.
- Crotch strap.





## **FACTS** Article no. 013197805

| Sizes    | XS-3XL ML-XLL                     |
|----------|-----------------------------------|
| Colors   | 1679 TMTP® Multi Terrain Pattern  |
| Material | Fabric: 55% polyamide, 45% cotton |
| Other    | Weight size L: 1140 g             |
|          |                                   |

## **WASHING INSTRUCTIONS**