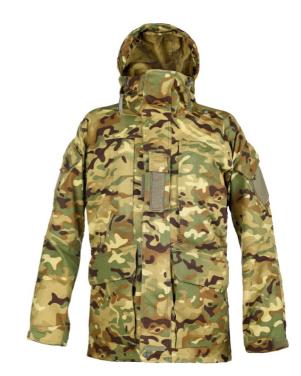

## **FIELD JACKET**

The Field Jacket and Field Trouser system is primarily designed to function during spring, summer, and fall. The material is lightweight, making the garment very flexible and quick-drying.

## FUNCTIONS

- Fast and adjustable hood with space for a helmet.
- Double fabric on the shoulders.
- Robust 2-way front zipper, concealed by a front flap.
- · Compass pocket with Velcro for degree marking.
- Vertical chest pockets with zippers and inner pockets with loops for securing.
- Hip pockets with zippers and flap closures with Velcro straps.
- Inside the hip pockets, there are pockets for storing small items.
- Sleeve pockets with Velcro closure, flaps, and internal loops for attachment.
- Velcro on sleeve pockets for marking.
- Pre-bent sleeves.
- Double fabric on elbows with padded protection against contact cold and hard surfaces.
- Ventilation openings with zippers under the arms.
- Velcro adjustment at sleeve cuffs.
- Mesh pocket on the inside back for storing outerwear.
- Width adjustment at the bottom of the jacket with hidden elastic cords.
- Crotch strap.

## **FACTS** Article no. 013197805

| Sizes    | XS-3XL ML-XLL                     |
|----------|-----------------------------------|
| Colors   | 1679 TMTP® Multi Terrain Pattern  |
| Material | Fabric: 55% polyamide, 45% cotton |
| Other    | Weight size L: 1140 g             |
|          |                                   |