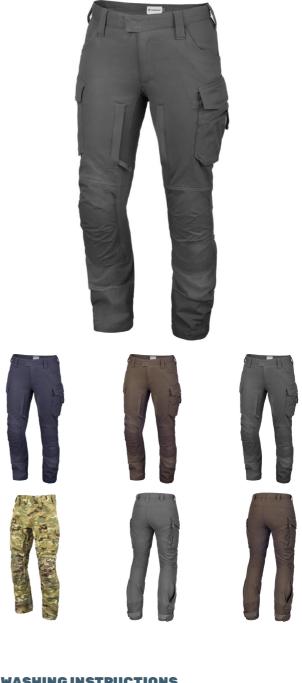

## FACTS

| Article no. | 023198143                                                                                                                                                                                            |
|-------------|------------------------------------------------------------------------------------------------------------------------------------------------------------------------------------------------------|
| Sizes       | WXS-WXL                                                                                                                                                                                              |
| Colors      | TCIP - Concealed Oliv IR Print (068H), TMTP® -<br>Multi Terrain Pattern (1679), TCIP-Concealed Grey<br>IR Print (096H), TCIP Concealed Dark Navy IR Print<br>(059H)                                  |
| Material    | 45% Polyamide, 45% Cotton, 10% Elastane<br>The fabric is tested according to EN ISO 15025<br>with the comment "no melting or dripping".<br>Complies with EN 1149-3 method 2. Antistatic<br>behavior. |
| Other       | Weight size W S: 840 g                                                                                                                                                                               |
|             |                                                                                                                                                                                                      |