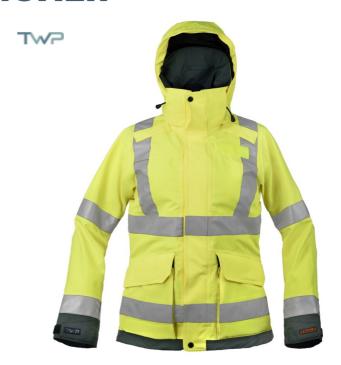

# **GUARD AMB JACKET WOMEN**

Wind and waterproof TWP jacket with strong two-way zip hidden by double front strips. Pockets and holders specially developed for work in ambulances. Pre-folded sleeves and adjustment at the waist and hem. Can be supplemented with Denver Lining Jacket for winter use.

### **FUNCTIONS**

- EN ISO 20471 Class 3
- Adjustable collar so the jacket is extra high at the back to protect the neck and throat
- Adjustable hood with rigid screen
- The hood is removable with a zip and can be stored in the collar
- Monophone holder on left and right of the chest
- Side pockets with opening at the top from above and heating pocket on the side
- D-ring inside the side pockets for securing equipment
- Double-zipped inner pockets for A4 documents etc. and internal mobile phone pocket
- The inner pockets are easily accessible without having to open the jacket
- Velcro on chest for a badge. The Velcro is also suitable for attaching a metal plate
- 2 x 50 mm reflective tape on body and sleeves
- Adjustable sleeve end with Velcro
- Extended back
- · Attachment to add a warming lining

### **FACTS**

| Article no. | 015195343                                             |
|-------------|-------------------------------------------------------|
| Sizes       | WXS-WXL                                               |
| Colors      | 0166 Fluorescent Yellow/Forest Green                  |
| Material    | Fabric: TWP, 100% polyester<br>Lining: 100% polyester |
| Other       | Weight size W S: 1400 g                               |