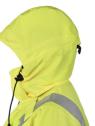

### **FUNCTIONS**

- EN ISO 20471 Class 3
- Adjustable collar so the jacket is extra high at the back to protect the neck and throat
- Adjustable hood with rigid screen
- The hood is removable with a zip and can be stored in the collar
- Monophone holder on left and right of the chest
- Side pockets with opening at the top from above and heating pocket on the side
- D-ring inside the side pockets for securing equipment
- Double-zipped inner pockets for A4 documents etc. and internal mobile phone pocket
- The inner pockets are easily accessible without having to open the jacket
- Velcro on chest for a badge. The Velcro is also suitable for attaching a metal plate
- 2 x 50 mm reflective tape on body and sleeves
- Adjustable sleeve end with Velcro
- Extended back
- · Attachment to add a warming lining