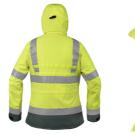

### **FUNCTIONS**

- EN ISO 20471 Class 3
- Adjustable collar so the jacket is extra high at the back to protect the neck and throat
- Adjustable hood with rigid screen
- The hood is removable with a zip and can be stored in the collar
- Monophone holder on left and right of the chest
- Side pockets with opening at the top from above and heating pocket on the side
- D-ring inside the side pockets for securing equipment
- Double-zipped inner pockets for A4 documents etc. and internal mobile phone pocket
- The inner pockets are easily accessible without having to open the jacket
- Velcro on chest for a badge. The Velcro is also suitable for attaching a metal plate
- 2 x 50 mm reflective tape on body and sleeves
- Adjustable sleeve end with Velcro
- Extended back
- · Attachment to add a warming lining

### **FACTS**

| Article no. | 015195343                                             |
|-------------|-------------------------------------------------------|
| Sizes       | WXS-WXL                                               |
| Colors      | 0166 Fluorescent Yellow/Forest Green                  |
| Material    | Fabric: TWP, 100% polyester<br>Lining: 100% polyester |
| Other       | Weight size W S: 1400 g                               |