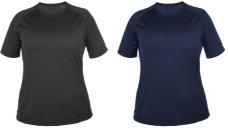

## FACTS

| Article no. | 089192543                                  |
|-------------|--------------------------------------------|
| Sizes       | WXS-WXL                                    |
| Colors      | 037 Dark Red<br>099 Black<br>058 Navy Blue |
| Material    | Fabric: 74% polyester, 26% lyocell Tencel  |
| Other       | Weight size W S: 150 g                     |