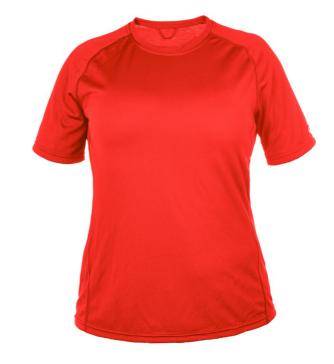

## LAKE T-SHIRT WOMEN

A moisture-wicking t-shirt with a classic crew neck. The material has excellent properties, featuring lyocell on the inside for comfort and moisture transport, and polyester on the outside for durability and colorfastness.

## FACTS

| Article no. | 089192543                                  |
|-------------|--------------------------------------------|
| Sizes       | WXS-WXL                                    |
| Colors      | 037 Dark Red<br>099 Black<br>058 Navy Blue |
| Material    | Fabric: 74% polyester, 26% lyocell Tencel  |
| Other       | Weight size W S: 150 g                     |