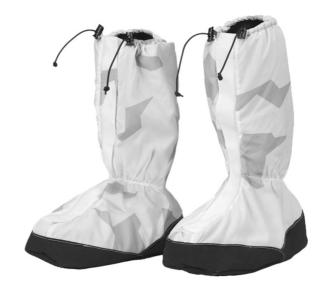

## **SHOE COVER 2.0**

A heat-insulated winter camouflage shoe cover that can be used as a cover to strengthen the existing boot, but also as a separate boot for extra warmth. Climbing skin to avoid slipping.

## **FUNCTIONS**

- Kevlar-reinforced bottom to reduce wear
- Long opening on the front for easy wear
- Separate lining and outer material for faster drying when needed
- Thin extra insole for better insulation
- Elastic cords to tighten the cover against the calf
- UV/VIS/IRR
- Climbing skin to avoid slipping
- S 38-41, M 42-45, L 46-48