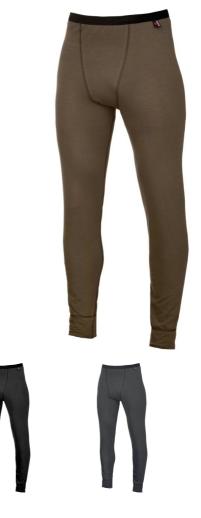

## **CLIFTON FRLW LONG JOHNS**

Smooth and thin comfortable long johns with good comfort. The material is flame-resistant, has good stretch and dries quickly. The long johns have double fabric in the front crotch and fly opening.

## **FUNCTIONS**

- Flatlock seams to prevent chafing
- Double fabric in the front crotch and fly
- Good strech and dries quickly
- Flame-resistant material

## FACTS

| Article no. | 089193305                                                                                                         |
|-------------|-------------------------------------------------------------------------------------------------------------------|
| Sizes       | XS-3XL                                                                                                            |
| Colors      | 068 Olive<br>099 Black<br>096 Grey (MOQ)                                                                          |
| Material    | Fabric: 68% modacrylic, 29% viscose, 3% elastane                                                                  |
| Other       | The fabric meets EN ISO 14116 index 3. Protection<br>against flame, limited flame spread.<br>Weight size L: 200 g |