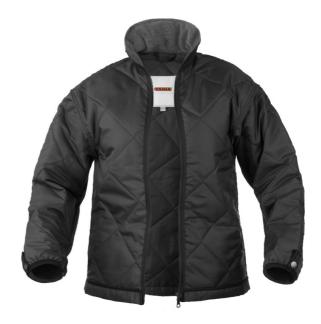

## **DENVER LINING JACKET WOMEN**

A practical functional lining that easily becomes a warming insulating layer in a shell jacket in colder weather. The lining is quilted and has a high fleece-reinforced collar. It fits perfectly in our jackets that can be complemented with an extra lining.

## FUNCTIONS

- Fleece collar
- Comfortable elasticated cuffs
- Superb insulating properties
- Fastened with a zip in the front press studs at the wrists and Velcro on the collar