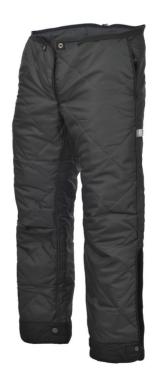

## SITKA LINING TROUSERS

A functional lining with maximum warmth capacity, easily attached to trousers for winter use. The lining has openings at the top to access the pockets of the trousers worn underneath without exposure to cold and wind, and slits at the bottom for easy opening and closing of the leg zippers.

## **FUNCTIONS**

- Openings on the lower leg allow ease of access to undo zips.
- Fastens with a zip and with fastenings at the leg ends
- Superb insulating properties