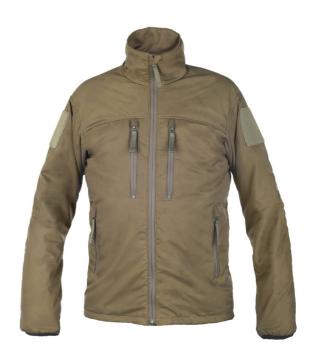

## **RF 60 JACKET**

A comfortable, lightweight and flexible mid-layer jacket with the ideal combination of low weight, insulation and low volume. The jacket is also quick drying and doesn't retain moisture, making it great for all types of wet climates or high-intensity activities.

## FUNCTIONS

- Fast drying time
- Double chest pockets and waist pockets
- Drawstring at the base of jacket
- Pre-shaped sleeves
- UV/ VIS/ IRR

## FACTS

| Article no. | 013156505                                                                   |
|-------------|-----------------------------------------------------------------------------|
| Sizes       | XS-3XL ML-XLL                                                               |
| Colors      | 1679 TMTP® Multi Terrain Pattern<br>0015 TSUP Snow UV Pattern               |
| Material    | Fabric: 100% polyamide<br>Padding: 100% polyester<br>Lining: 100% polyamide |
| Other       | Weight size L: 560 g                                                        |