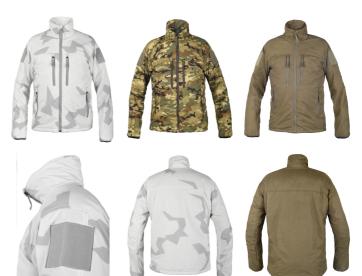

## **RF 60 JACKET**

A comfortable, lightweight and flexible mid-layer jacket with the ideal combination of low weight, insulation and low volume. The jacket is also quick drying and doesn't retain moisture, making it great for all types of wet climates or high-intensity activities.

## FUNCTIONS

- Fast drying time
- Double chest pockets and waist pockets
- Drawstring at the base of jacket
- Pre-shaped sleeves
- UV/ VIS/ IRR

## FACTS

| Article no. | 013156505                                                                   |
|-------------|-----------------------------------------------------------------------------|
| Sizes       | XS-3XL ML-XLL                                                               |
| Colors      | 1679 TMTP® Multi Terrain Pattern<br>0015 TSUP Snow UV Pattern               |
| Material    | Fabric: 100% polyamide<br>Padding: 100% polyester<br>Lining: 100% polyamide |
| Other       | Weight size L: 560 g                                                        |