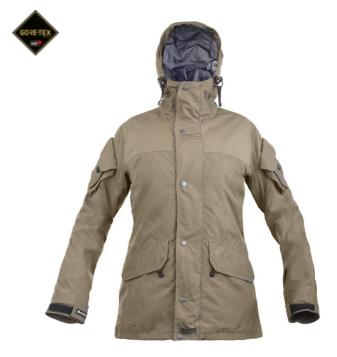

## **FOREST JACKET 3.0 WOMEN**

Forest Jacket is a durable and flexible all-weather jacket developed for outdoor work in forests and nature with varying activity, temperature, and climate. It has a roomy fit with space for inner layers and is suitable for use in autumn, winter, and spring. The jacket is designed to be worn as an outer layer, with its wind and waterproof properties and high breathability. The outer material is a lightweight and durable Cordura polyamide, and inside hangs a loose Gore-Tex Micro Grid Liner. The air gap that forms between the liner and the outer fabric facilitates vapor transport even in extreme cold down to -50°C, helping the user stay dry. The jacket features a spacious hood, ventilation openings under the arms, reinforced and padded elbows, and several functional pockets.

## **FUNCTIONS**

- · Highly adjustable fixed hood with excellent fit
- · Pre-shaped sleeves
- Waterproof zippers under the arms for extra ventilation
- Cordura-reinforced elbows to protect against wear and tear and cold.
- · Velcro-fitted sleeve pockets
- Spacious zippered inner pockets with hoops to secure items
- Hip pockets with zipper and Velcro flap
- · Easily adjustable Velcro cuffs for added comfort
- Mesh pocket on the inside back to store items like waterproof trousers
- Elastic drawstrings for lower-hem jacket width adjustment concealed in the front pocket
- Adjustable waist for comfort
- Lower-hem tab
- Windproof
- Water repellent
- Breathable

## **FACTS**

| Article no. | 012153543                                                            |
|-------------|----------------------------------------------------------------------|
| Sizes       | WXS-WXL                                                              |
| Colors      | 068 Olive<br>099 Black                                               |
| Material    | Fabric: 100 % polyamid Cordura®<br>Lining: Gore-Tex Micro Grid Liner |
| Other       | Weight size W S: 1200 g                                              |