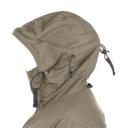

## **FOREST JACKET 3.0 WOMEN**

Forest Jacket is a durable and flexible all-weather jacket developed for outdoor work in forests and nature with varying activity, temperature, and climate. It has a roomy fit with space for inner layers and is suitable for use in autumn, winter, and spring. The jacket is designed to be worn as an outer layer, with its wind and waterproof properties and high breathability. The outer material is a lightweight and durable Cordura polyamide, and inside hangs a loose Gore-Tex Micro Grid Liner. The air gap that forms between the liner and the outer fabric facilitates vapor transport even in extreme cold down to -50°C, helping the user stay dry. The jacket features a spacious hood, ventilation openings under the arms, reinforced and padded elbows, and several functional pockets.

## **FUNCTIONS**

- · Highly adjustable fixed hood with excellent fit
- · Pre-shaped sleeves
- Waterproof zippers under the arms for extra ventilation
- Cordura-reinforced elbows to protect against wear and tear and cold.
- · Velcro-fitted sleeve pockets
- Spacious zippered inner pockets with hoops to secure items
- Hip pockets with zipper and Velcro flap
- · Easily adjustable Velcro cuffs for added comfort
- Mesh pocket on the inside back to store items like waterproof trousers
- Elastic drawstrings for lower-hem jacket width adjustment concealed in the front pocket
- Adjustable waist for comfort
- Lower-hem tab
- Windproof
- Water repellent
- Breathable