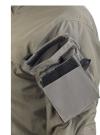

## **FUNCTIONS**

- · Highly adjustable fixed hood with excellent fit
- · Pre-shaped sleeves
- Waterproof zippers under the arms for extra ventilation
- Cordura-reinforced elbows to protect against wear and tear and cold.
- · Velcro-fitted sleeve pockets
- Spacious zippered inner pockets with hoops to secure items
- Hip pockets with zipper and Velcro flap
- · Easily adjustable Velcro cuffs for added comfort
- Mesh pocket on the inside back to store items like waterproof trousers
- Elastic drawstrings for lower-hem jacket width adjustment concealed in the front pocket
- Adjustable waist for comfort
- Lower-hem tab
- Windproof
- Water repellent
- Breathable