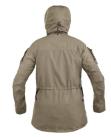

## **FOREST JACKET 3.0 WOMEN**

Forest Jacket is a durable and flexible all-weather jacket developed for outdoor work in forests and nature with varying activity, temperature, and climate. It has a roomy fit with space for inner layers and is suitable for use in autumn, winter, and spring. The jacket is designed to be worn as an outer layer, with its wind and waterproof properties and high breathability. The outer material is a lightweight and durable Cordura polyamide, and inside hangs a loose Gore-Tex Micro Grid Liner. The air gap that forms between the liner and the outer fabric facilitates vapor transport even in extreme cold down to -50°C, helping the user stay dry. The jacket features a spacious hood, ventilation openings under the arms, reinforced and padded elbows, and several functional pockets.

## **FUNCTIONS**

- · Highly adjustable fixed hood with excellent fit
- · Pre-shaped sleeves
- Waterproof zippers under the arms for extra ventilation
- Cordura-reinforced elbows to protect against wear and tear and cold.
- · Velcro-fitted sleeve pockets
- Spacious zippered inner pockets with hoops to secure items
- Hip pockets with zipper and Velcro flap
- · Easily adjustable Velcro cuffs for added comfort
- Mesh pocket on the inside back to store items like waterproof trousers
- Elastic drawstrings for lower-hem jacket width adjustment concealed in the front pocket
- Adjustable waist for comfort
- Lower-hem tab
- Windproof
- Water repellent
- Breathable