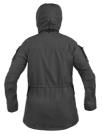

## **FOREST JACKET 3.0 WOMEN**

Forest Jacket is a durable and flexible all-weather jacket developed for outdoor work in forests and nature with varying activity, temperature, and climate. It has a roomy fit with space for inner layers and is suitable for use in autumn, winter, and spring. The jacket is designed to be worn as an outer layer, with its wind and waterproof properties and high breathability. The outer material is a lightweight and durable Cordura polyamide, and inside hangs a loose Gore-Tex Micro Grid Liner. The air gap that forms between the liner and the outer fabric facilitates vapor transport even in extreme cold down to -50°C, helping the user stay dry. The jacket features a spacious hood, ventilation openings under the arms, reinforced and padded elbows, and several functional pockets.

## **FUNCTIONS**

- · Highly adjustable fixed hood with excellent fit
- · Pre-shaped sleeves
- Waterproof zippers under the arms for extra ventilation
- Cordura-reinforced elbows to protect against wear and tear and cold.
- · Velcro-fitted sleeve pockets
- Spacious zippered inner pockets with hoops to secure items
- Hip pockets with zipper and Velcro flap
- · Easily adjustable Velcro cuffs for added comfort
- Mesh pocket on the inside back to store items like waterproof trousers
- Elastic drawstrings for lower-hem jacket width adjustment concealed in the front pocket
- Adjustable waist for comfort
- Lower-hem tab
- Windproof
- Water repellent
- Breathable