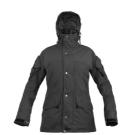

## **FOREST JACKET 3.0 WOMEN**

Forest Jacket is a durable and flexible all-weather jacket developed for outdoor work in forests and nature with varying activity, temperature, and climate. It has a roomy fit with space for inner layers and is suitable for use in autumn, winter, and spring. The jacket is designed to be worn as an outer layer, with its wind and waterproof properties and high breathability. The outer material is a lightweight and durable Cordura polyamide, and inside hangs a loose Gore-Tex Micro Grid Liner. The air gap that forms between the liner and the outer fabric facilitates vapor transport even in extreme cold down to -50°C, helping the user stay dry. The jacket features a spacious hood, ventilation openings under the arms, reinforced and padded elbows, and several functional pockets.

## **FACTS**

| Article no. | 012153543                                                            |
|-------------|----------------------------------------------------------------------|
| Sizes       | WXS-WXL                                                              |
| Colors      | 068 Olive<br>099 Black                                               |
| Material    | Fabric: 100 % polyamid Cordura®<br>Lining: Gore-Tex Micro Grid Liner |
| Other       | Weight size W S: 1200 g                                              |