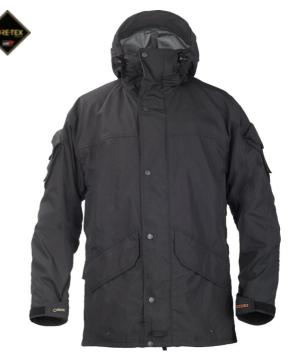

## **FOREST JACKET 3.0**

Forest Jacket is a durable and flexible all-weather jacket developed for outdoor work in forests and nature with varying activity, temperature, and climate. It has a roomy fit with space for inner layers and is suitable for use in autumn, winter, and spring. The jacket is designed to be worn as an outer layer, with its wind and waterproof properties and high breathability. The outer material is a lightweight and durable Cordura polyamide, and inside hangs a loose Gore-Tex Micro Grid Liner. The air gap that forms between the liner and the outer fabric facilitates vapor transport even in extreme cold down to -50°C, helping the user stay dry. The jacket features a spacious hood, ventilation openings under the arms, reinforced and padded elbows, and several functional pockets.

## **FUNCTIONS**

- Highly adjustable fixed hood with excellent fit
- Pre-shaped sleeves
- Waterproof zips under the arms for extra ventilation
- Cordura-reinforced elbows to protect against wear and tear and cold
- Velcro-fitted sleeve pockets
- Spacious zippered inner pockets with hoops to secure items
- Hip pockets with zip and Velcro flap
- Easily adjustable Velcro cuffs for added comfort
- Mesh pocket on the inside back to store items like waterproof trousers
- Elastic drawstrings for lower-hem width adjustment concealed in the front pocket
- Adjustable waist for comfort
- Lower-hem tab
- Windproof
- Water repellent
- Breathable