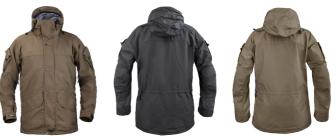

## **FOREST JACKET 3.0**

Forest Jacket is a durable and flexible all-weather jacket developed for outdoor work in forests and nature with varying activity, temperature, and climate. It has a roomy fit with space for inner layers and is suitable for use in autumn, winter, and spring. The jacket is designed to be worn as an outer layer, with its wind and waterproof properties and high breathability. The outer material is a lightweight and durable Cordura polyamide, and inside hangs a loose Gore-Tex Micro Grid Liner. The air gap that forms between the liner and the outer fabric facilitates vapor transport even in extreme cold down to -50°C, helping the user stay dry. The jacket features a spacious hood, ventilation openings under the arms, reinforced and padded elbows, and several functional pockets.

## **FUNCTIONS**

- Highly adjustable fixed hood with excellent fit
- Pre-shaped sleeves
- Waterproof zips under the arms for extra ventilation
- Cordura-reinforced elbows to protect against wear and tear and cold
- Velcro-fitted sleeve pockets
- Spacious zippered inner pockets with hoops to secure items
- Hip pockets with zip and Velcro flap
- Easily adjustable Velcro cuffs for added comfort
- Mesh pocket on the inside back to store items like waterproof trousers
- Elastic drawstrings for lower-hem width adjustment concealed in the front pocket
- Adjustable waist for comfort
- Lower-hem tab
- Windproof
- Water repellent
- Breathable

## FACTS

| Article no. | 012153505                                                            |
|-------------|----------------------------------------------------------------------|
| Sizes       | XS-3XL ML-XLL                                                        |
| Colors      | 068 Olive<br>099 Black                                               |
| Material    | Fabric: 100 % polyamid Cordura®<br>Lining: Gore-Tex Micro Grid Liner |
| Other       | Weight size L: 1200 g                                                |
|             |                                                                      |