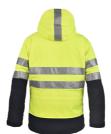

#### **FUNCTIONS**

- Detachable and adjustable hood with hidden cords
- The collar is extra high at the back to protect the neck and throat
- The hood can be stored in the collar
- · Adjustable collar width
- Heavy-duty 2-way zip at the front hidden by double front straps for extra water safety
- · Monophone holder on both left and right chest
- Chest pockets with zip closure
- Spacious Napoleon pockets with zip closure inside the front pockets with internal phone pocket.
- Side pockets with zip closure and protective lock
- D-ring under pocket lid
- · Pre-bent sleeves
- · Velcro adjustment at sleeve end
- Wide adjustment at the waist
- Width adjustment at the bottom with hidden cords
- Extended back
- 2 x 50 mm reflective tape around torso and sleeves
- EN ISO 20471 Class 2