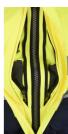

#### **FUNCTIONS**

- Detachable and adjustable hood with hidden cords
- The collar is extra high at the back to protect the neck and throat
- The hood can be stored in the collar
- · Adjustable collar width
- Heavy-duty 2-way zip at the front hidden by double front straps for extra water safety
- · Monophone holder on both left and right chest
- Chest pockets with zip closure
- Spacious Napoleon pockets with zip closure inside the front pockets with internal phone pocket.
- Side pockets with zip closure and protective lock
- D-ring under pocket lid
- · Pre-bent sleeves
- · Velcro adjustment at sleeve end
- Wide adjustment at the waist
- Width adjustment at the bottom with hidden cords
- Extended back
- 2 x 50 mm reflective tape around torso and sleeves
- EN ISO 20471 Class 2